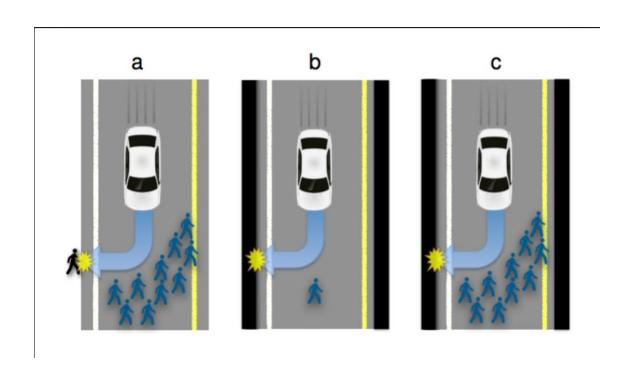

# How far should we take this?

# Technology is morally neutral - until we apply it

Security | Social Contracts | Ethics: Collective Benefits