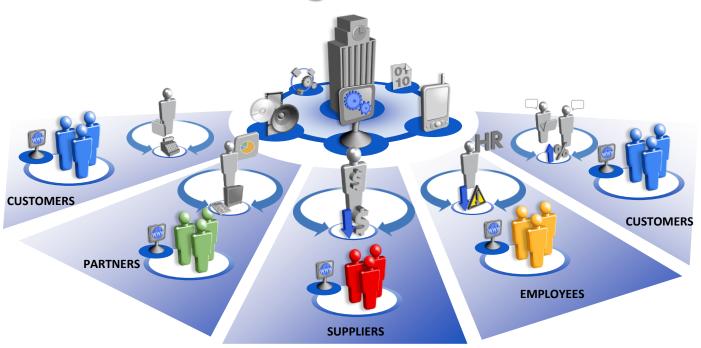

## Work in progress: Bridging Digital Islands

Uwe Hauck @bicyclist - 7. Apr.
Digitalisierung in Deutschland in einem Bild: