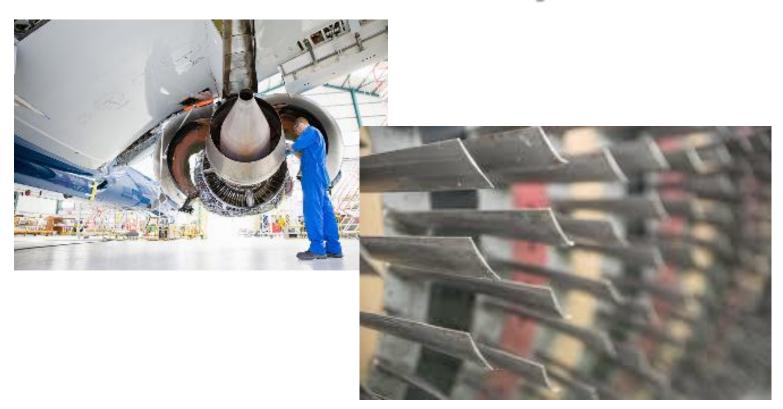

#### **Printed Parts**

Boeing uses 3D titanium parts printed on site for the new 777 Dreamliner